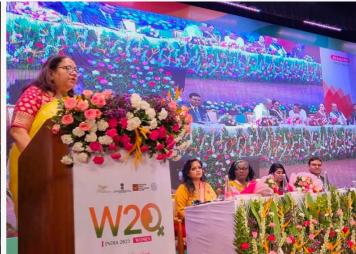

#### August 10

Smt Dharitri Patnaik, Chief Coordinator of W20 spoke on Mainstreaming Gender in Anti Corruption Initiatives during the Ministerial & 3rd Working Group Meeting of Anti -Corruption Working Group in Kolkata.

#### August 11

W20 organised an international workshop on the theme 'Review of the Impact of India's G-20 Presidency on Gender Mainstreaming in the Attainment of Climate Justice'. The event was organised by the Faculty of Legal Studies, South Asian University, New Delhi, India in collaboration with Maharashtra National Law University and Centre of Excellence in Public Policy and Government Indian Institute of Management Kashipur. Smt Dharitri Patnaik, Chief Coordinator of W20 delivered the special address.

# International Workshop - August 11

W20 organised an international workshop on the theme 'Review of the Impact of India's G-20 Presidency on Gender Mainstreaming in the Attainment of Climate Justice'. The event was organised by the Faculty of Legal Studies, South Asian University, New Delhi, India in collaboration with Maharashtra National Law University and Centre of Excellence in Public Policy and Government Indian Institute of Management Kashipur. Smt Dharitri Patnaik, Chief Coordinator of W20 delivered the special address.