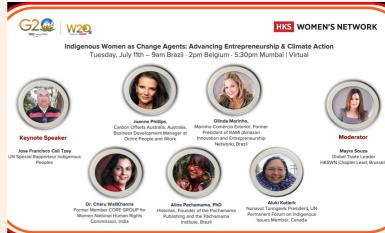

#### July 11

An online event on Indigenous Women Advancing Entrepreneurship and Climate Action, was held on July 11th in collaboration with HKS Women Network.

W20 Shri Jagdish Vishwakarma ji, Hon'ble Minister of State for Co-operation, Government of Gujarat spoke about the Gol's strengthen mission to cooperatives in India and the instrumental role of women in the dairy sector. Shri Parshottam Rupala, Hon'ble Minister of Fisheries, Animal Husbandry & Dairying Government of India, highlighted the role & importance of women in the dairy sector and their contribution at various levels of the dairy value chain and how women operate 18 dairy cooperatives across India.