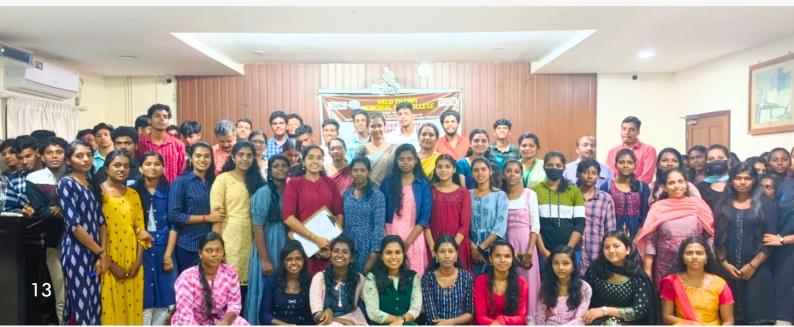

July 27 87 students attended the seminar on "W20 and Women Empowerment" conducted by W20 India at VTM NSS College Dhanuvachapuram, Kerala.

July 20

As a part of W20 India's initiatives, 23 students participated in a Drawing Competition on the topic- Women's Role in Chandrayaan 3 Mission organised by NIMS College of Nursing. The mission is led by India's Rocket Woman, Mrs.Ritu Karidhal Shrivastava.