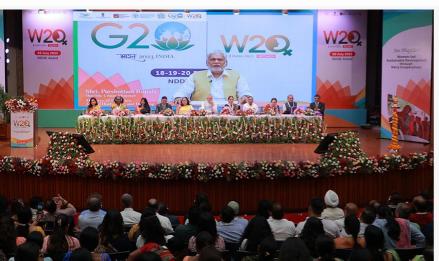

### July 20

W20 in collaboration with National Dairy Board organised Development Bhagidari event focusing on Women-led Sustainable Development through Dairy Cooperatives at NDDB Anand. The event was graced by leaders, policymakers, dairy stakeholders, and climate action experts who discussed action plans for the next steps towards sustainability in the dairy sector. The event saw the participation of 700 women farmers and women in animal husbandry. Smt. Alka Upadhyaya, Secretary, Department of Animal Husbandry and Dairying, discussed how the white revolution began in Anand, highlighted how women in the dairy sector carry out 70% of the work, and how India contributes 24% to global milk production.

Smt Bharati Ghosh, National Spokesperson of BJP, elucidated the welfare schemes adopted by the Honourable PM of India towards the welfare and empowerment of women. Dr Meenesh Shah, Chairman of NDDB, talked about the role & involvement of women in the cooperatives and how NDDB will continue to promote women in the dairy sector.

Shri Jayen Mehta, MD, GCMMF put forth the journey of success of AMUL and India's Dairy Development. He highlighted India's remarkable strides in dairy development with cooperatives playing a pivotal role. Women Leaders from across the sectors including, Dr. Tessy Thomas, Renowned scientist and Former Director General of Aeronautical Systems, DRDO, Ms. Lajja International Athlete & Goswami, Medalist. Commonwealth Games Rahitai Soma Popere, an Indian farmer and conservationist popularly known as SEED mother, shared their experiences with the audience.

Dr Sandhya Purecha, Chair of W20 India, Ms Jagriti Ben, Secretary, Sakhi Khad Samiti, G20 Delegates — Dorothy Gordon, Maria Hain, Rocio Vigliano and Sofia Fernandez Crespo, discussed the contribution of women in sustainable development through interdisciplinary collaboration. Ms Margaret Kibogy, MD, Kenya Dairy Board spoke on the cultural nuances and commonalities drawing parallels between the smallholder farmer-based dairy systems in Kenya and India and the potential for knowledge sharing between the two countries.

Smt Dharitri Patnaik, Chief Coordinator of W20, delivered the closing remark during the inaugural session of the Jan Bhagidari event. She expressed gratitude to all the women from various dairy cooperatives. She said that the inspiring success stories of incredible women from various walks of life will definitely be a motivation for millions of women in the country.