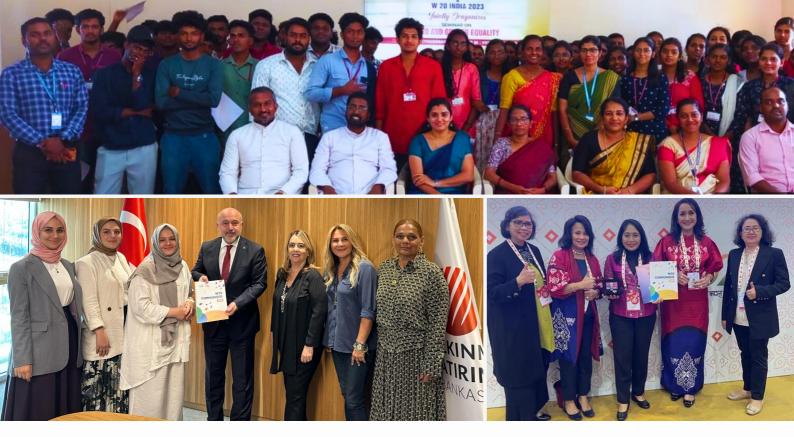

mposium <a href="https://timesofindia.indiatimes.com/city/vadodara/anand-to-host-intl-symposium/articleshow/101810988.cms?from=mdr">https://timesofindia.indiatimes.com/city/vadodara/anand-to-host-intl-symposium/articleshow/101810988.cms?from=mdr</a>
- 16. <a href="https://youtu.be/yv7PDXe1G5M">https://youtu.be/yv7PDXe1G5M</a>
- 17. W20 Janbhagidari Event: Women led Sustainable Development through Dairy Cooperatives held in Gujarat

https://krishijagran.com/news/w20-janbhagidari-event-women-led-sustainable-development-through-dairy-cooperatives-held-in-gujarat/

18. W20 Janbhagidari Event: Women led Sustainable Development through Dairy Cooperatives held in Gujarat

https://sheatwork.com/w20-janbhagidari-event-women-led-sustainable-development-through-dairy-cooperatives-held-in-gujarat/





# PHOTO GALLERY

www.w20india.org









### www.w20india.org

### **Contact:**

Dr. Sandhya Purecha, Chair W20 chair@w20india.org

Ms. Dharitri Patnaik chiefcoordinator@w20india.org