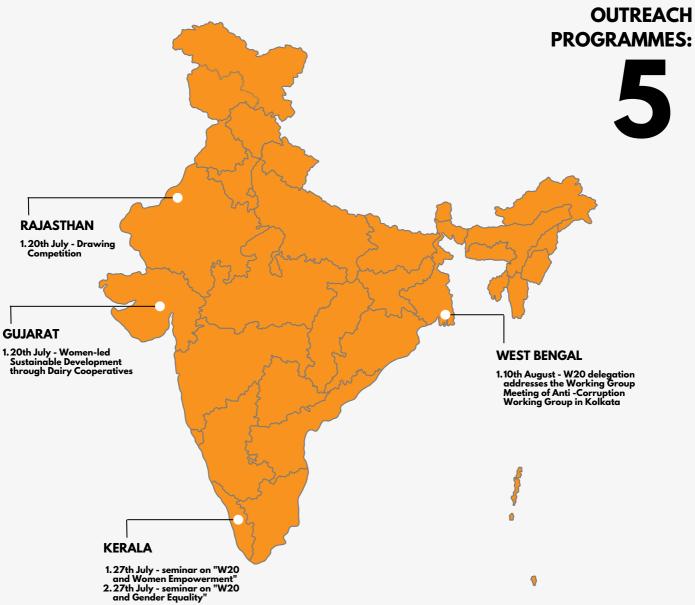

# W20 MEETINGS AND OUTREACH PROGRAMS

FROM 12th July TO 11th August 2023

**TOTAL** 

### July 20

W20 in collaboration with National Dairy Board organised Development Bhagidari event focusing on Women-led Sustainable Development through Dairy Cooperatives at NDDB Anand. The event was graced by leaders, policymakers, dairy stakeholders, and climate action experts who discussed action plans for the next steps towards sustainability in the dairy sector. The event saw the participation of 700 women farmers and women in animal husbandry. Smt. Alka Upadhyaya, Secretary, Department of Animal Husbandry and Dairying, discussed how the white revolution began in Anand, highlighted how women in the dairy sector carry out 70% of the work, and how India contributes 24% to global milk production.

July 27 87 students attended the seminar on "W20 and Women Empowerment" conducted by W20 India at VTM NSS College Dhanuvachapuram, Kerala.

July 20

As a part of W20 India's initiatives, 23 students participated in a Drawing Competition on the topic- Women's Role in Chandrayaan 3 Mission organised by NIMS College of Nursing. The mission is led by India's Rocket Woman, Mrs.Ritu Karidhal Shrivastava.

July 27

Under the aegis of W20 India, a seminar on "W20 and Gender Equality" was conducted by Dr Lakshmi Vijay at Santhom Malankara Arts and Science College Edanji, Kerala. The program was attended by 78 students.

#### August 10

Smt Dharitri Patnaik, Chief Coordinator of W20 spoke on Mainstreaming Gender in Anti Corruption Initiatives during the Ministerial & 3rd Working Group Meeting of Anti -Corruption Working Group in Kolkata.